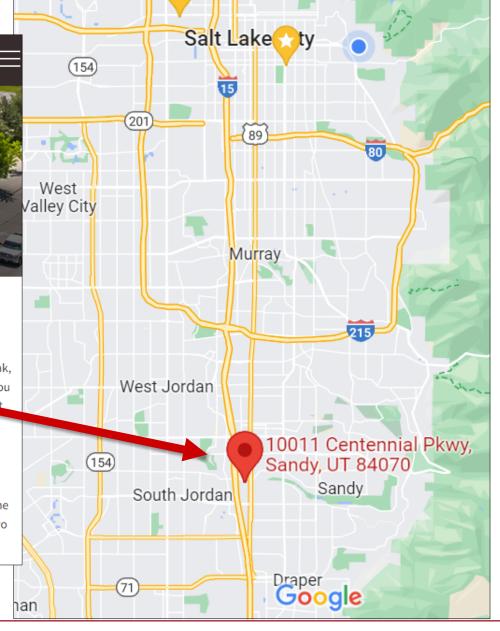

## ACTION ITEM: LEASE RENEWAL

- Seeking approval to execute UCL's Lease Agreement for the Sandy Center located at 10011 East Centennial Parkway, Sandy, Utah
  - Total lease commitment of \$7.35M
  - University Board of Trustees approved on December 13, 2022